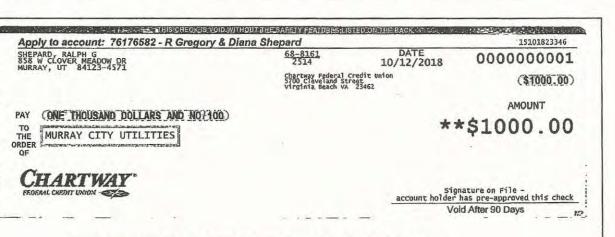

| Date <sup>1</sup> | Description                                                 | Payee                                             | Amount    | Balance  | Tab |
|-------------------|-------------------------------------------------------------|---------------------------------------------------|-----------|----------|-----|
| 10/16/2018        | Debit Transaction<br>mortgage payment                       | Nationwide Home Mortgage                          | -4,309.68 | 8,981.91 | 10  |
| 10/16/2018        | Debit Transaction<br>meal                                   | McDonald's, Murray, Utah                          |           | 8,975.46 |     |
| 10/17/2018        | Debit Transaction Apollo Burger, Taylorsville, Utah meal    |                                                   | -18.78    | 8,956.68 |     |
| 10/17/2018        | Debit Transaction groceries                                 | Smiths Food, Salt Lake City, Utah                 | -61.53    | 8,895.15 |     |
| 10/17/2018        | 18 Check No. 101 I.R.S. (Dated 10/12/2018)                  |                                                   | -1,160.00 | 7,735.15 | 11  |
| 10/17/2018        | Debit Transaction<br>meal                                   | The Junction Pizzeria and Grill,<br>Midvale, Utah | -15.08    | 7,720.07 |     |
| 10/18/2018        | Debit Transaction<br>meal                                   | Kevin's Fried Chicken, Murray, Utah               | -6.00     | 7,714.07 |     |
| 10/18/2018        | Debit Transaction<br>meal                                   | Apollo Burger, Taylorsville, Utah                 | -6.48     | 7,707.59 |     |
| 10/18/2018        | Debit Transaction<br>meal                                   |                                                   |           | 7,684.59 |     |
| 10/19/2018        | Debit Transaction The Chinese Cuisine, Salt Lake City, Utah |                                                   | -9.56     | 7,675.03 |     |
| 10/19/2018        | Debit Transaction McDonald's, Murray, Utah meal             |                                                   | -5.15     | 7,669.88 |     |
| 10/19/2018        | Check No. 0001                                              | Murray City, Utilities<br>(Dated 10-12-2018)      | -1,000.00 | 6,669.88 | 12  |
| 10/19/2018        | Withdrawal - bill pay CFCU credit card payment              | Chase MasterCard                                  | -216.83   | 6,453.05 | 13  |
| 10/20/2018        | Debit Transaction admission tickets                         | Swaner Preserve, Park City, Utah                  | -7.00     | 6,446.05 |     |
| 10/20/2018        | Debit Transaction groceries                                 | Harmons, Taylorsville, Utah                       | -30.45    | 6,415.60 |     |
| 10/20/2018        | Debit Transaction meal                                      | Apollo Burger, Taylorsville, Utah                 | -7.02     | 6,408.58 |     |
| 10/20/2018        | Debit Transaction Apollo Burger, Taylorsville, Utah meal    |                                                   | -7.02     | 6,401.56 |     |
| 10/20/2018        | Debit Transaction<br>meal                                   | Leatherbys, Taylorsville, Utah                    | -26.90    | 6,374.66 |     |
| 10/21/2018        | Debit Transaction theater admission                         | Cinemark Theatres, West Jordan,<br>Utah           | -16.60    | 6,358.06 |     |